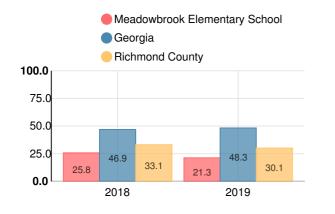

#### Meadowbrook Elementary School

Reading at or above the Grade Level Target (3rd Grade)

Percent of students in grade 3 achieving Lexile measure equal to or greater than 670