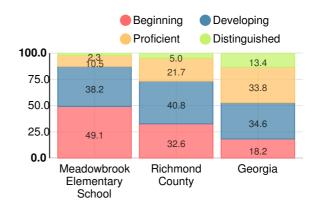

#### Mathematics

Percent of students scoring in each performance level on 2019 Georgia Milestones for elementary grades