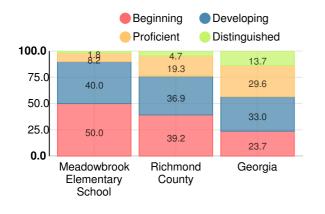

#### Mathematics

Percent of students scoring in each performance level on 2019 Georgia Milestones for elementary grades