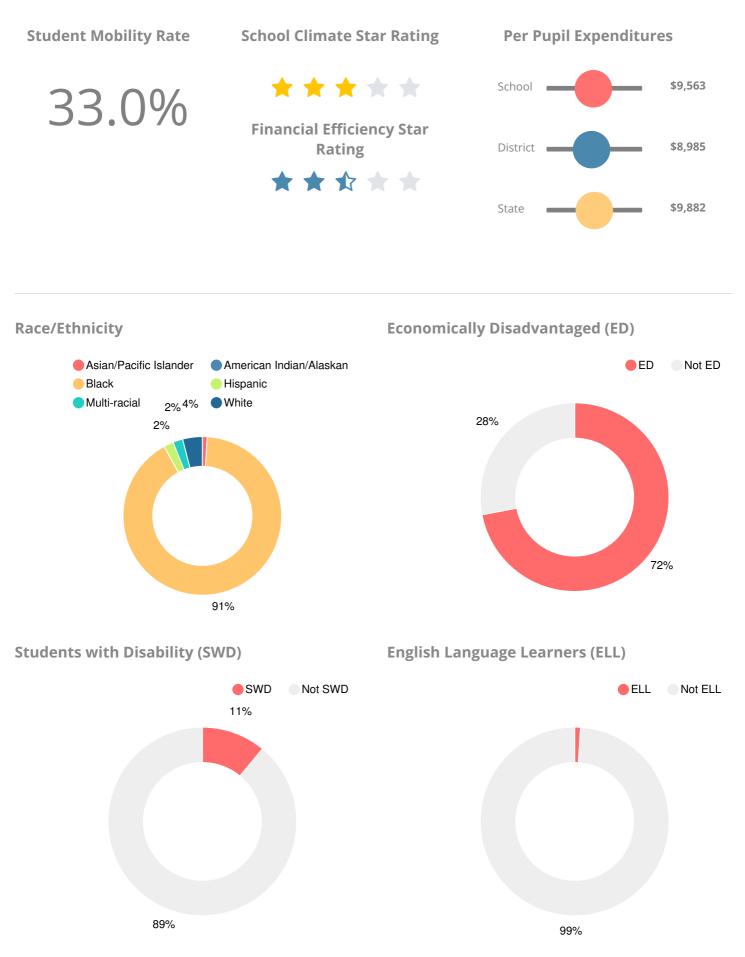

# Meadowbrook Elementary School

3630 Goldfinch Dr, Augusta, GA 30906

- (706)796-4915
- Grades: K-5
- <u>()</u> Enrollment: 396 students

Note: For information on educator qualifications and other federal reporting requirements, click here. Discipline data are available in the K-12 Student Discipline Dashboard.

#### **Performance Snapshot**

- Meadowbrook Elementary School's overall performance is higher than 26% of schools in the state and is higher than its district.
- Its students' academic growth is higher than 60% of schools in the state and higher than its district.
- 21.3% of its 3rd grade students are reading at or above the grade level target.
- Meadowbrook Elementary School is Beating the Odds, meaning that it performs better than similar schools.