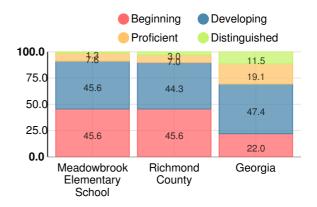

#### English

Percent of students scoring in each performance level on 2019 Georgia Milestones for elementary grades