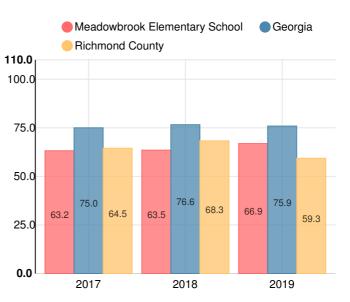

#### **CCRPI Score**

#### **Meadowbrook Elementary School**

| Indicator       | 2019 |
|-----------------|------|
| Content Mastery | 32.3 |
| Progress        | 85.8 |
| Closing Gaps    | 85.7 |
| Readiness       | 71.6 |
| CCRPI Score     | 66.9 |