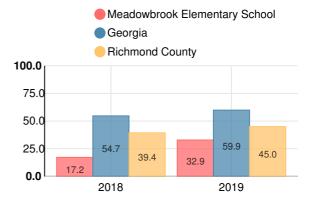

# Reading at or above the Grade Level Target (5th Grade)

Percent of students in grade 5 achieving Lexile measure equal to or greater than 920