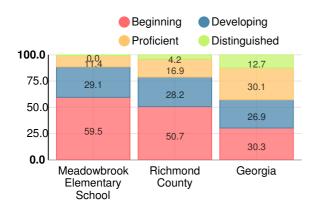

#### English

Percent of students scoring in each performance level on 2019 Georgia Milestones for elementary grades